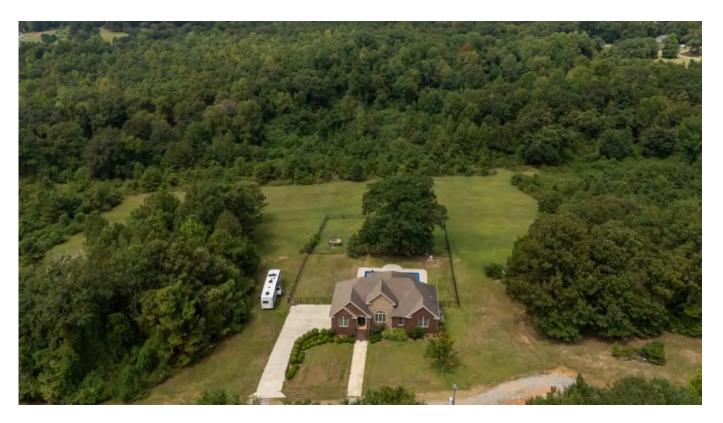

## **Autauga County - Forest Hill Estates**

Location: 909 Muirfield Dr, Prattville, AL 36067 - Autauga County

\*Price Improvement to \$934,999

+/-55 acres of land with a beautiful 4 bedroom, 3 bath brick home only 2 miles from downtown Prattville. Surrounded on all sides by the Prattville city limits. There are so many possibilities for this property. It could be your personal estate surrounded by a beautiful creek and timbered areas, or an excellent opportunity for residential development. Access to the home is from Fairwood Drive onto Muirfield Drive. There is additional access from a 50′ right of way of Fairwood and connectivity to Indian Hills Road. The property could be subdivided to maximize it's development potential.

29 additional acres available on the eastern side of this parcel.

Home overview:

4 bedroom, 3 bath brick home

full basement

3 car garage in basement and 1,500 sq. ft. of floored storage space in the attic with 200 lb. lift saltwater inground swimming pool with new liner (32'x40'x16')

fenced yard

house was built in 2010 and well maintained

All of the adjacent property within the Prattville city limits is zoned FAR (Forest, Agricultural, Recreation) District.

\*Financing preapproval required prior to showing.