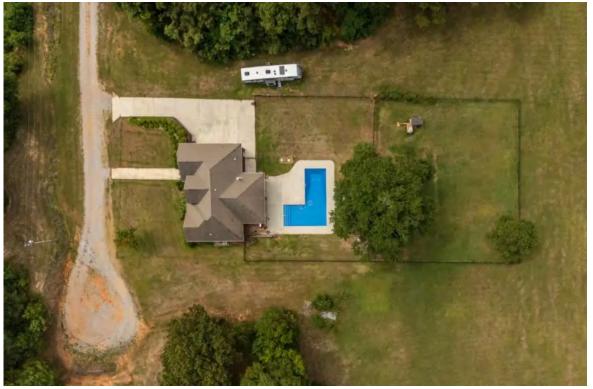

29 additional acres available on the eastern side of this parcel.

Home overview:

4 bedroom, 3 bath brick home

full basement

3 car garage in basement and 1,500 sq. ft. of floored storage space in the attic with 200 lb. lift saltwater inground swimming pool with new liner (32'x40'x16')

fenced yard

house was built in 2010 and well maintained

All of the adjacent property within the Prattville city limits is zoned FAR (Forest, Agricultural, Recreation) District.

\*Financing preapproval required prior to showing.