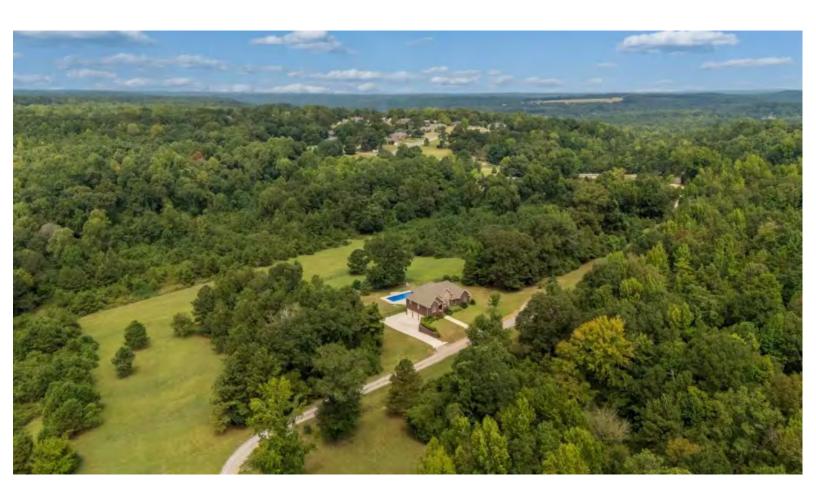

## **Autauga County - Forest Hill Estates**

Location: 909 Muirfield Dr, Prattville, AL 36067 - Autauga County

\*Price Improvement to \$934,999

+/-55 acres of land with a beautiful 4 bedroom, 3 bath brick home only 2 miles from downtown Prattville. Surrounded on all sides by the Prattville city limits. There are so many possibilities for this property. It could be your personal estate surrounded by a beautiful creek and timbered areas, or an excellent opportunity for residential development. Access to the home is from Fairwood Drive onto Muirfield Drive. There is additional access from a 50′ right of way of Fairwood and connectivity to Indian Hills Road. The property could be subdivided to maximize it's development potential.

29 additional acres available on the eastern side of this parcel.

Home overview:

4 bedroom, 3 bath brick home

full basement

3 car garage in basement and 1,500 sq. ft. of floored storage space in the attic with 200 lb. lift saltwater inground swimming pool with new liner (32'x40'x16')