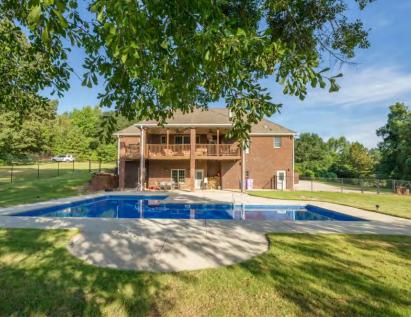

29 additional acres available on the eastern side of this parcel.

Home overview:

4 bedroom, 3 bath brick home

full basement

3 car garage in basement and 1,500 sq. ft. of floored storage space in the attic with 200 lb. lift saltwater inground swimming pool with new liner (32'x40'x16')

fenced yard

house was built in 2010 and well maintained

All of the adjacent property within the Prattville city limits is zoned FAR (Forest, Agricultural, Recreation) District.

\*Financing preapproval required prior to showing.