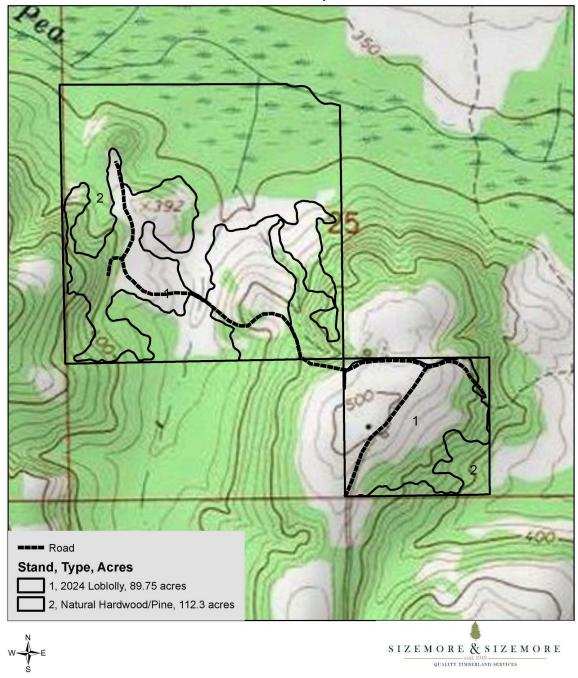

The property consist of ~90 acres of 2024 loblolly pine plantation and ~112 acres of natural timber. The natural timber varies from beautiful upland hardwood/pine in the northwest portion of the tract to nice bottomland hardwood along Pea Creek in the northeast portion of the tract.

Good internal road/trail system and gently rolling topography.

Price: \$489,000