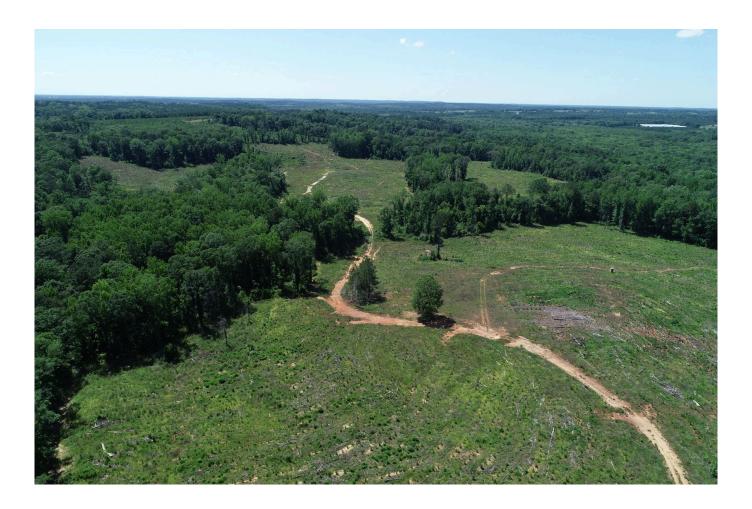

#### **Barbour County - Pea Creek Tract**

Location: Whigham Road, Louisville, AL 36048 - Barbour County

+/-200 acres 3.5 miles northwest of Louisville in Barbour County, Alabama

This is an excellent hunting and recreational tract with future timber income potential from the high quality planted loblolly stand. The tract is very diverse from rolling upland hardwood to the bottomland hardwood on Pea Creek. A good interior road system and fire lanes provide good access around the property.

The property consist of ~90 acres of 2024 loblolly pine plantation and ~112 acres of natural timber. The natural timber varies from beautiful upland hardwood/pine in the northwest portion of the tract to nice bottomland hardwood along Pea Creek in the northeast portion of the tract.

Good internal road/trail system and gently rolling topography.

Price: \$489,000