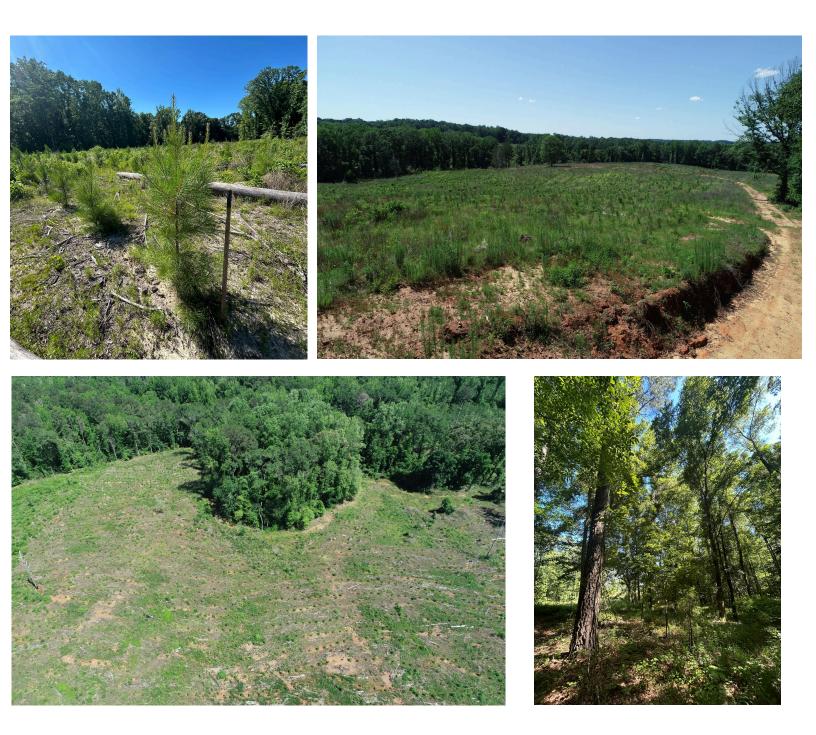

The property consist of ~90 acres of 2024 loblolly pine plantation and ~112 acres of natural timber. The natural timber varies from beautiful upland hardwood/pine in the northwest portion of the tract to nice bottomland hardwood along Pea Creek in the northeast portion of the tract.

The planted loblolly trees are growing really well, already 3-4 ft tall in their second growing season.

A historic stone barn stands in the middle of the 40-acre parcel.

Great deer and turkey population.