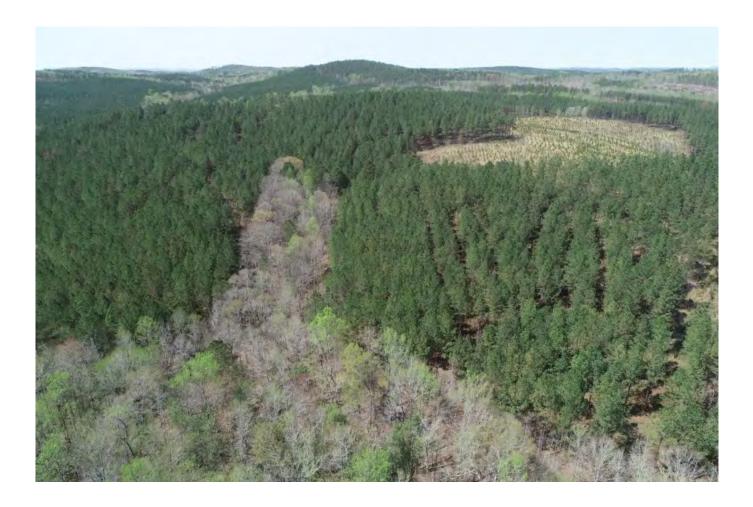

#### Clay County - Mt Zion Church Road Timber Tract

Location: Mt Zion Church Rd, Ashland, AL 36251 - Clay County

+/-292 acres of timberland located off Mt Zion Church Road 10 miles south of Ashland, Alabama. The tract is very diverse with three ages of pine plantation and mature hardwood timber along the creek bottoms. The tract is accessed from Mt. Zion Road.

The property consists of the following timber types:

50.5 acres of mature hardwood/SMZ. (streamside management zone)
82 acres of 20 year old loblolly pines
96 acres of 6 year old Loblolly pine
54.5 acres of 3 year old Loblolly pine
9.2 acres of non-forest