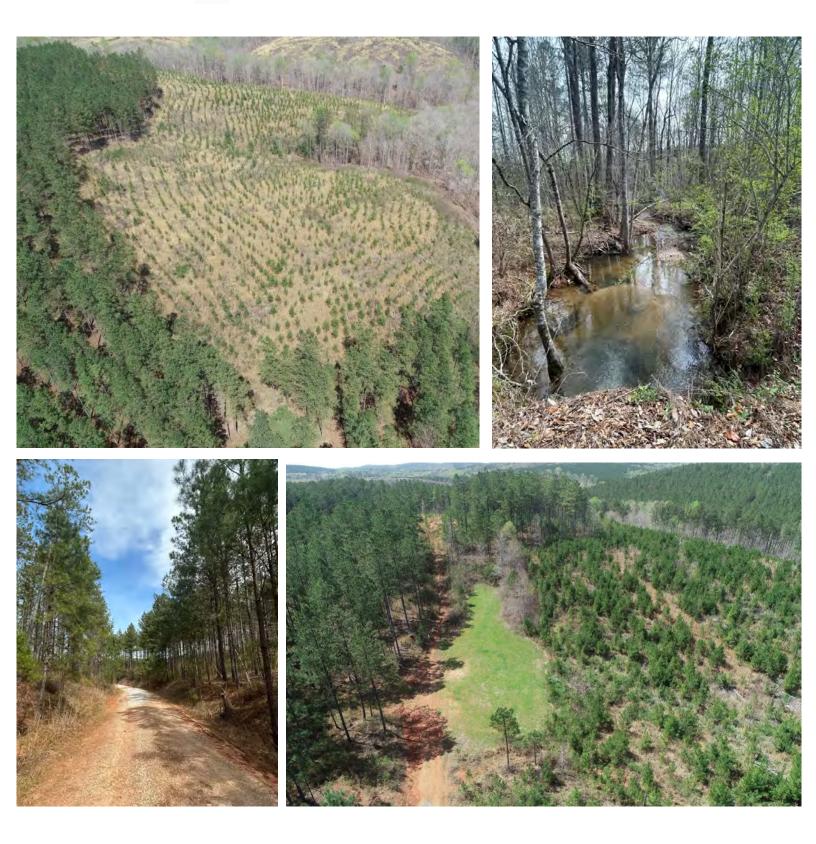

#### Clay County - Mt Zion Church Road Timber Tract

Location: Mt Zion Church Rd, Ashland, AL 36251 - Clay County

+/-292 acres of timberland located off Mt Zion Church Road 10 miles south of Ashland, Alabama. The tract is very diverse with three ages of pine plantation and mature hardwood timber along the creek bottoms. The tract is accessed from Mt. Zion Road.

The property consists of the following timber types:

50.5 acres of mature hardwood/SMZ. (streamside management zone)
82 acres of 20 year old loblolly pines
96 acres of 6 year old Loblolly pine
54.5 acres of 3 year old Loblolly pine
9.2 acres of non-forest

Recorded easement to northwest portion of the tract for timber harvesting and associated forest management activities. An interior trail or woods road could be created to access this portion of the tract for recreational use.