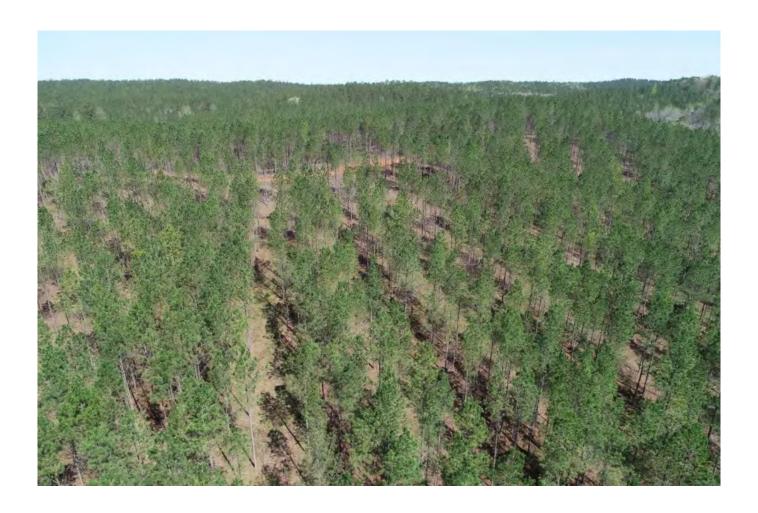

The timber consists of:

53 acres of 14 year old loblolly pine
31 acres of 16 year old loblolly pine
83 acres of 3 year old loblolly pine
32 acres of hardwood bottomland (SMZ)
6 acres of non-forest
The three year loblolly pines are MCP loblolly from Arborgen nursery.

The 14 and 16 year old pine stands have been thinned and will provide excellent wildlife habitat after a prescribed burn.

There is a good system of internal roads and trails to get around the property.