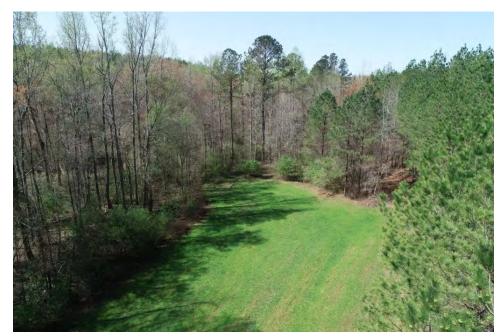

## **Osborn Creek Tract - 205 Acres**

Location: Bluff Springs Road, Goldville, AL 36256 - Tallapoosa County

+/-205 acres of timberland in Tallapoosa County, AL. 15-20 minute drive from Ashland and Alexander City. 1/4 mile of frontage on Bluff Springs Road. Osborn Creek is a beautiful creek that flows year round through the property along with several smaller tributaries This tract is very diverse with recently thinned pines, hardwood bottoms and three year old planted loblolly.

The 14 and 16 year old pine stands have been thinned and will provide excellent wildlife habitat after a prescribed burn.

There is a good system of internal roads and trails to get around the property.