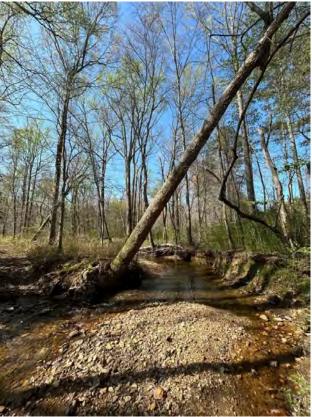

## **Osborn Creek Tract - 205 Acres**

Location: Bluff Springs Road, Goldville, AL 36256 - Tallapoosa County

+/-205 acres of timberland in Tallapoosa County, AL. 15-20 minute drive from Ashland and Alexander City. 1/4 mile of frontage on Bluff Springs Road. Osborn Creek is a beautiful creek that flows year round through the property along with several smaller tributaries This tract is very diverse with recently thinned pines, hardwood bottoms and three year old planted loblolly.