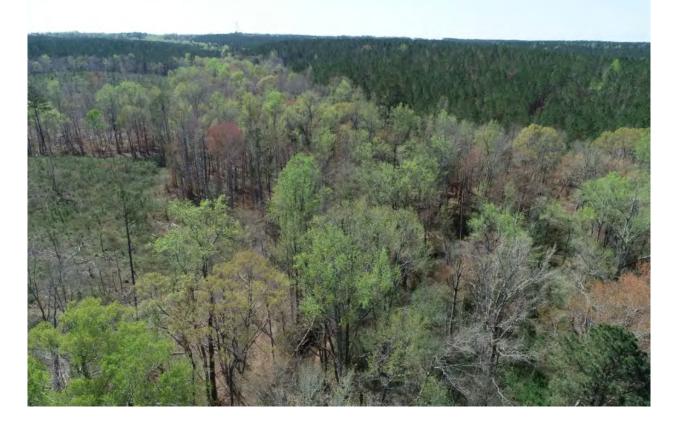

The timber consists of:

53 acres of 14 year old loblolly pine
31 acres of 16 year old loblolly pine
83 acres of 3 year old loblolly pine
32 acres of hardwood bottomland (SMZ)
6 acres of non-forest
The three year loblolly pines are MCP loblolly from Arborgen nursery.