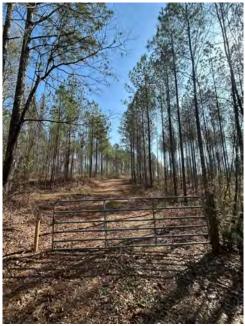

The 14 and 16 year old pine stands have been thinned and will provide excellent wildlife habitat after a prescribed burn.

There is a good system of internal roads and trails to get around the property.