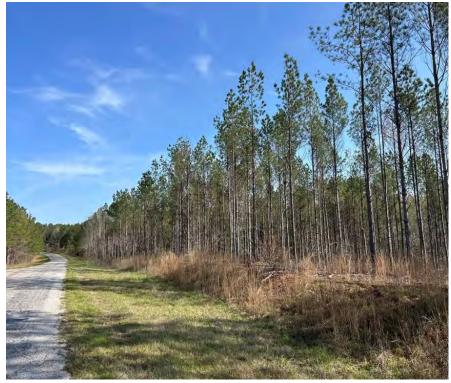

## **Osborn Creek Tract - 205 Acres**

Location: Bluff Springs Road, Goldville, AL 36256 - Tallapoosa County

+/-205 acres of timberland in Tallapoosa County, AL. 15-20 minute drive from Ashland and Alexander City. 1/4 mile of frontage on Bluff Springs Road. Osborn Creek is a beautiful creek that flows year round through the property along with several smaller tributaries This tract is very diverse with recently thinned pines, hardwood bottoms and three year old planted loblolly.

The timber consists of:

53 acres of 14 year old loblolly pine
31 acres of 16 year old loblolly pine
83 acres of 3 year old loblolly pine
32 acres of hardwood bottomland (SMZ)
6 acres of non-forest
The three year loblolly pines are MCP loblolly from Arborgen nursery.

The 14 and 16 year old pine stands have been thinned and will provide excellent wildlife habitat after a prescribed burn.

There is a good system of internal roads and trails to get around the property.