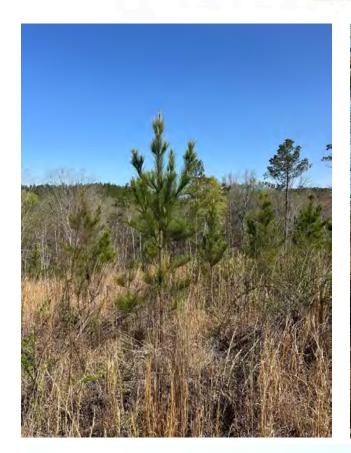

The timber consists of:

53 acres of 14 year old loblolly pine
31 acres of 16 year old loblolly pine
83 acres of 3 year old loblolly pine
32 acres of hardwood bottomland (SMZ)
6 acres of non-forest
The three year loblolly pines are MCP loblolly from Arborgen nursery.