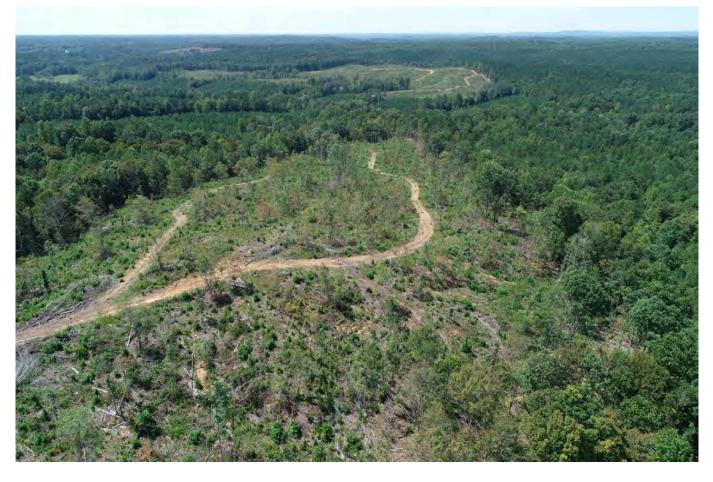

The timber consists of:

71.4 acres of two year old loblolly pine 110.6 acres of seven year old loblolly pine 6.8 acres of natural pine 60.8 acres of recent clear cut 62 acres of bottomland hardwood (SMZ)

There is a good system of internal roads to get around the property and two concrete bridges allow truck access across Josie Leg Creek to the north side of the property.

Price: \$825,000

Latimer Family Timber Types Map Tallapoosa County, AL