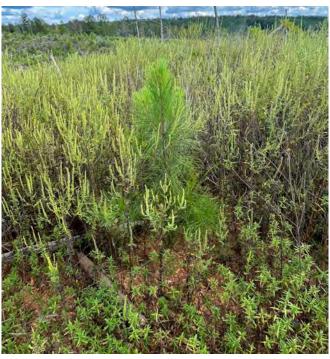

The timber consists of:

71.4 acres of two year old loblolly pine 110.6 acres of seven year old loblolly pine 6.8 acres of natural pine 60.8 acres of recent clear cut 62 acres of bottomland hardwood (SMZ)

Both stands of loblolly pine were planted with OP-Elite seedlings from Arborgen nursery. The two year old pines are already averaging 4 feet tall in their second growing season.

The two year old pine stand is also full of ragweed and native grasses. I saw a covey of wild quail on my recent inspection of the property.