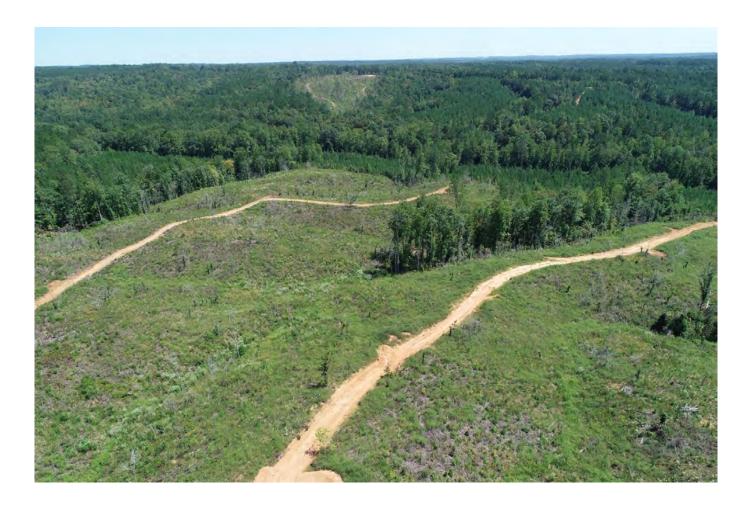

## Josie Leg Creek Tract

Location: Alabama 22, New Site, AL 36256 - Tallapoosa County

+/-311 acres of timberland in Tallapoosa County, AL. Less than 7 miles to downtown Alexander City and the nearest boat ramp on Lake Martin. 1 mile of frontage along Josie Leg Creek, a beautiful creek that flows year round. The topography is rolling hills which allows some beautiful views of the surrounding area.

There is a good system of internal roads to get around the property and two concrete bridges allow truck access across Josie Leg Creek to the north side of the property.

Price: \$825,000

Latimer Family Timber Types Map Tallapoosa County, AL