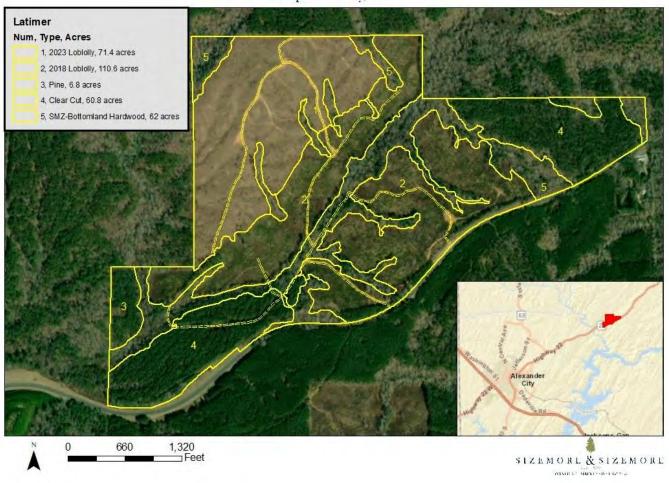

The timber consists of:

71.4 acres of two year old loblolly pine 110.6 acres of seven year old loblolly pine 6.8 acres of natural pine 60.8 acres of recent clear cut 62 acres of bottomland hardwood (SMZ)

There is a good system of internal roads to get around the property and two concrete bridges allow truck access across Josie Leg Creek to the north side of the property.

Price: \$825,000

Latimer Family Timber Types Map Tallapoosa County, AL