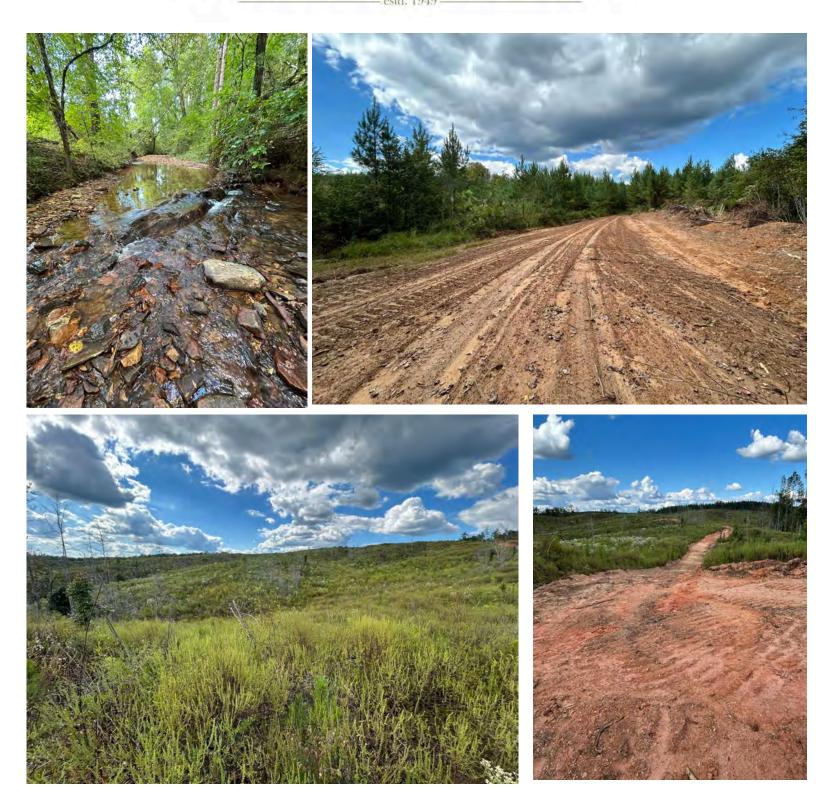

## Josie Leg Creek Tract

Location: Alabama 22, New Site, AL 36256 - Tallapoosa County

+/-311 acres of timberland in Tallapoosa County, AL. Less than 7 miles to downtown Alexander City and the nearest boat ramp on Lake Martin. 1 mile of frontage along Josie Leg Creek, a beautiful creek that flows year round. The topography is rolling hills which allows some beautiful views of the surrounding area.

Both stands of loblolly pine were planted with OP-Elite seedlings from Arborgen nursery. The two year old pines are already averaging 4 feet tall in their second growing season.

The two year old pine stand is also full of ragweed and native grasses. I saw a covey of wild quail on my recent inspection of the property.

There is a good system of internal roads to get around the property and two concrete bridges allow truck access across Josie Leg Creek to the north side of the property.

Price: \$825,000

Latimer Family Timber Types Map Tallapoosa County, AL