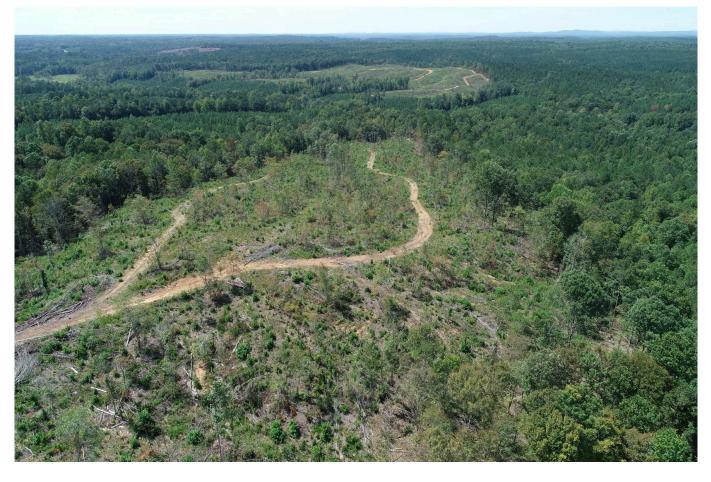

## Josie Leg Creek Tract

Location: Alabama 22, New Site, AL 36256 - Tallapoosa County

+/-311 acres of timberland in Tallapoosa County, AL. Less than 7 miles to downtown Alexander City and the nearest boat ramp on Lake Martin. 1 mile of frontage along Josie Leg Creek, a beautiful creek that flows year round. The topography is rolling hills which allows some beautiful views of the surrounding area.

There is a good system of internal roads to get around the property and two concrete bridges allow truck access across Josie Leg Creek to the north side of the property.

Price: \$825,000

Latimer Family Timber Types Map Tallapoosa County, AL