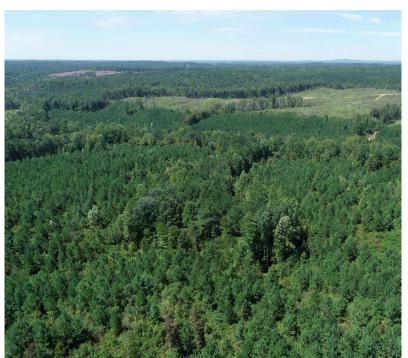

## Josie Leg Creek Tract

Location: Alabama 22, New Site, AL 36256 - Tallapoosa County

+/-311 acres of timberland in Tallapoosa County, AL. Less than 7 miles to downtown Alexander City and the nearest boat ramp on Lake Martin. 1 mile of frontage along Josie Leg Creek, a beautiful creek that flows year round. The topography is rolling hills which allows some beautiful views of the surrounding area.

The timber consists of:

71.4 acres of two year old loblolly pine 110.6 acres of seven year old loblolly pine 6.8 acres of natural pine 60.8 acres of recent clear cut 62 acres of bottomland hardwood (SMZ)