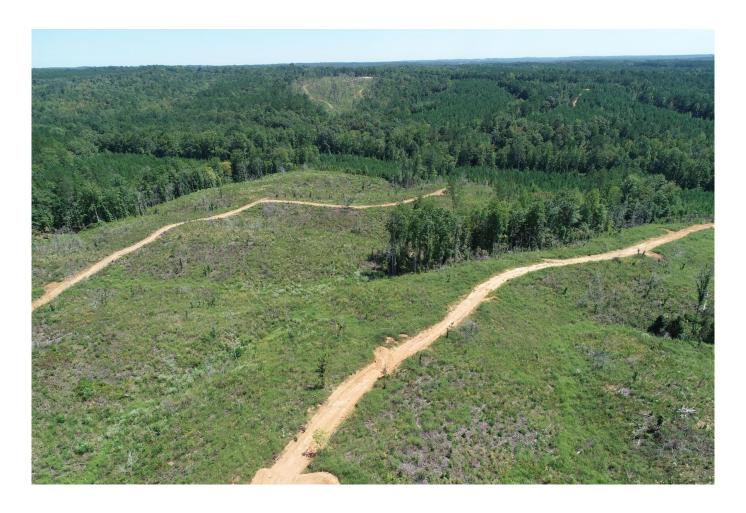

## Josie Leg Creek Tract

Location: Alabama 22, New Site, AL 36256 - Tallapoosa County

+/-311 acres of timberland in Tallapoosa County, AL. Less than 7 miles to downtown Alexander City and the nearest boat ramp on Lake Martin. 1 mile of frontage along Josie Leg Creek, a beautiful creek that flows year round. The topography is rolling hills which allows some beautiful views of the surrounding area.

There is a good system of internal roads to get around the property and two concrete bridges allow truck access across Josie Leg Creek to the north side of the property.

Price: \$825,000

Latimer Family Timber Types Map Tallapoosa County, AL