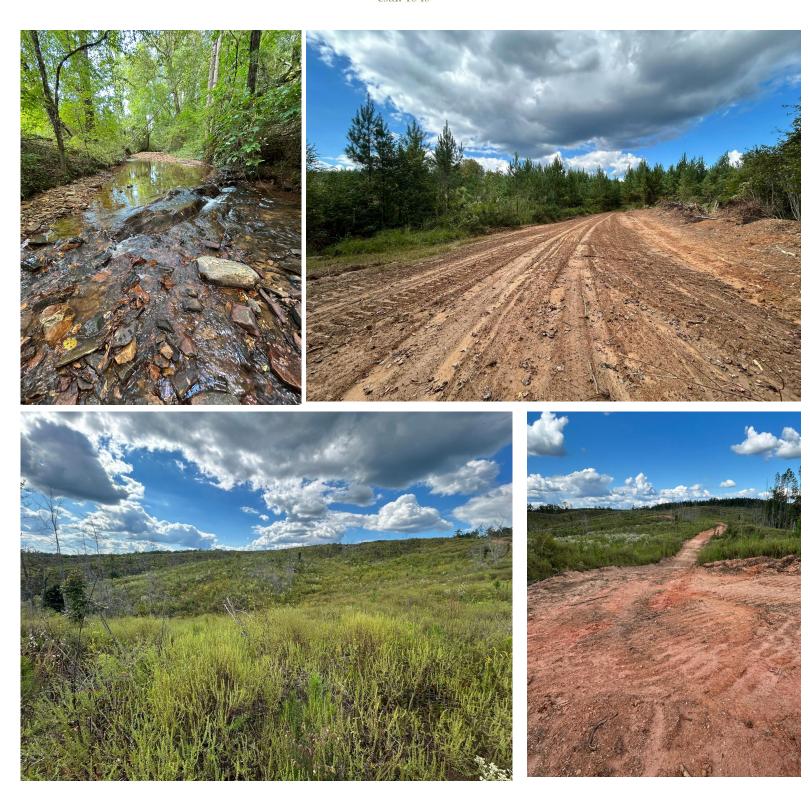

## Josie Leg Creek Tract

Location: Alabama 22, New Site, AL 36256 - Tallapoosa County

+/-311 acres of timberland in Tallapoosa County, AL. Less than 7 miles to downtown Alexander City and the nearest boat ramp on Lake Martin. 1 mile of frontage along Josie Leg Creek, a beautiful creek that flows year round. The topography is rolling hills which allows some beautiful views of the surrounding area.

Both stands of loblolly pine were planted with OP-Elite seedlings from Arborgen nursery. The two year old pines are already averaging 4 feet tall in their second growing season.

The two year old pine stand is also full of ragweed and native grasses. I saw a covey of wild quail on my recent inspection of the property.

There is a good system of internal roads to get around the property and two concrete bridges allow truck access across Josie Leg Creek to the north side of the property.

Price: \$825,000

Latimer Family Timber Types Map Tallapoosa County, AL