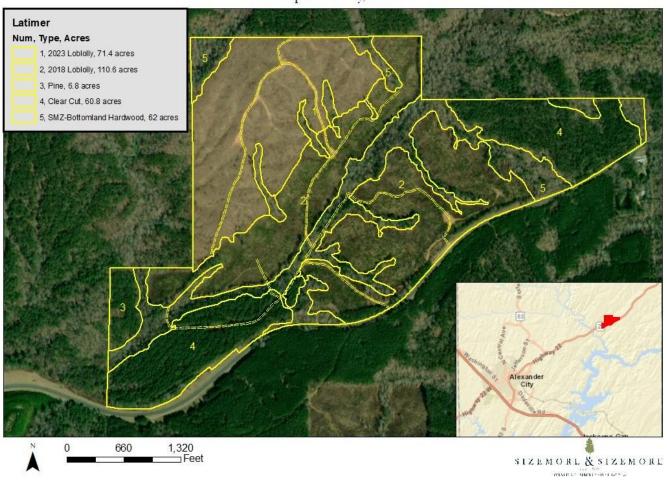

The timber consists of:

71.4 acres of two year old loblolly pine 110.6 acres of seven year old loblolly pine 6.8 acres of natural pine 60.8 acres of recent clear cut 62 acres of bottomland hardwood (SMZ)

There is a good system of internal roads to get around the property and two concrete bridges allow truck access across Josie Leg Creek to the north side of the property.

Price: \$825,000

Latimer Family Timber Types Map Tallapoosa County, AL