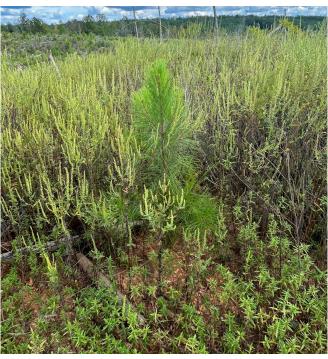

The timber consists of:

71.4 acres of two year old loblolly pine 110.6 acres of seven year old loblolly pine 6.8 acres of natural pine 60.8 acres of recent clear cut 62 acres of bottomland hardwood (SMZ)

Both stands of loblolly pine were planted with OP-Elite seedlings from Arborgen nursery. The two year old pines are already averaging 4 feet tall in their second growing season.

The two year old pine stand is also full of ragweed and native grasses. I saw a covey of wild quail on my recent inspection of the property.